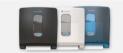

## **Key Features:**

- Interleaved to dispense one sheet at a time
- Strong and embossed hand towel
- Long lasting and economical
- Made with recycled fibres

Compatible Dispenser:

North Shore Folded Towel Dispenser

FHTBLKNS / FHTWHTNS / FHTBLUNS

| Case Spec:                   |                                                                                         |  |
|------------------------------|-----------------------------------------------------------------------------------------|--|
| Case Quantity                | 3000 Sheets                                                                             |  |
| Case Weight:                 | 7kgs                                                                                    |  |
| Case Dimensions (W x L x H): | 255mm x 600mm x 220mm                                                                   |  |
| Packaging & Disposal:        | Recycled board core and<br>carton and plastic insert,<br>all can be widely<br>recycled. |  |