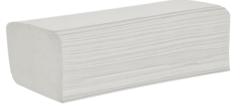

## 1ply White M-Fold x 3000 R

| Product Code:     | HZ0487NS    |
|-------------------|-------------|
| Date of Issue:    | 01.11.20    |
| Commodity Code    | 48 18 20 99 |
| Country of Origin | Italy       |

| Roll Spec:         |            |  |
|--------------------|------------|--|
| Paper Type:        | Recycled   |  |
| Colour:            | White      |  |
| Ply:               | 1          |  |
| Sheet Width:       | 200mm      |  |
| Sheet Length:      | 240mm      |  |
| Sheets per Sleeve: | 200 Sheets |  |
| Number of Sleeves: | 15 Sleeves |  |

## **Key Features:**

- Interleaved to dispense one sheet at a time
- Strong and embossed hand towel
- Long lasting and economical
- Made with recycled fibres

Compatible Dispenser:

North Shore Folded Towel Dispenser